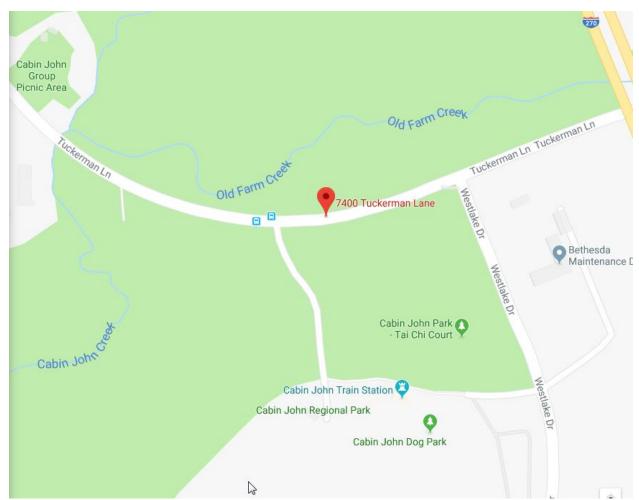

## Julian Chu's 2018 Summer Tai Chi Practice

Activities: Practices of CMC form, Yang style weapons (sword, sable,

staff) and push hands. All welcome and free of charge.

**Location:** Tai Chi Court at Cabin John Regional Park

7400 Tuckerman Lane, Rockville, MD

Schedule: Every Sunday morning, 8:30 a.m. to 11 a.m., June 10 ~ August 26

**Contact:** Julian Chi, (703) 759-7259

<u>Parking:</u> There are two large parking lots, one near the Tuckerman Lane entrance that is right by the playground, and the other near the Westlake Drive entrance that is by the train rides and picnic pavilions.